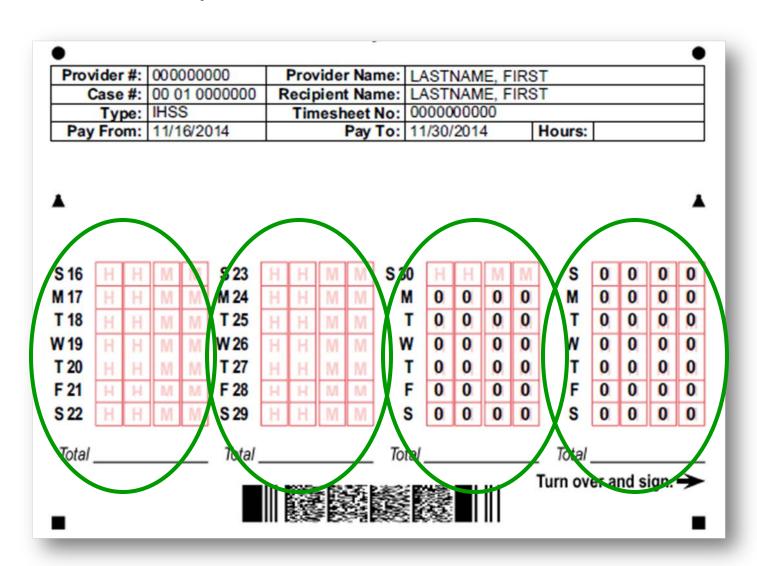

| Prov                                                 | idor      | #-               | 000                        | 0000                  | 000                                                  |                  | Dros             | ida                   | r Na                  | me: L/                             | CTA                   | NAM                   |                       | IDO                   | т                               |                       |                       |                       | -                     |
|------------------------------------------------------|-----------|------------------|----------------------------|-----------------------|------------------------------------------------------|------------------|------------------|-----------------------|-----------------------|------------------------------------|-----------------------|-----------------------|-----------------------|-----------------------|---------------------------------|-----------------------|-----------------------|-----------------------|-----------------------|
|                                                      | Case      | _                |                            |                       | 000000                                               |                  |                  |                       |                       | me: L/                             |                       |                       |                       |                       |                                 |                       |                       |                       | $\dashv$              |
|                                                      |           |                  | IHS                        |                       | ,,,,,,,,,,,,,,,,,,,,,,,,,,,,,,,,,,,,,,,              | +.,              |                  |                       |                       | No: 00                             |                       |                       |                       | 1110                  |                                 |                       |                       |                       | $\dashv$              |
| Pay                                                  | Fro       | m:               | 11/1                       | 6/20                  | )14                                                  |                  |                  |                       |                       | To: 11                             |                       |                       |                       |                       | Hours:                          |                       |                       |                       | $\neg$                |
| S 16<br>M 17<br>T 18<br>W 19<br>T 20<br>F 21<br>S 22 | H H H H H | H<br>H<br>H<br>H | M<br>M<br>M<br>M<br>M<br>M | M<br>M<br>M<br>M<br>M | S 23<br>M 24<br>T 25<br>W 26<br>T 27<br>F 28<br>S 29 | H<br>H<br>H<br>H | H<br>H<br>H<br>H | M<br>M<br>M<br>M<br>M | M<br>M<br>M<br>M<br>M | S 30<br>M<br>T<br>W<br>T<br>F<br>S | 0<br>0<br>0<br>0<br>0 | H<br>0<br>0<br>0<br>0 | M<br>0<br>0<br>0<br>0 | M<br>0<br>0<br>0<br>0 | S<br>M<br>T<br>W<br>T<br>F<br>S | 0<br>0<br>0<br>0<br>0 | 0<br>0<br>0<br>0<br>0 | 0<br>0<br>0<br>0<br>0 | 0<br>0<br>0<br>0<br>0 |
| Total Total Total Total                              |           |                  |                            |                       |                                                      |                  |                  |                       | _                     |                                    |                       |                       |                       |                       |                                 |                       |                       |                       |                       |
|                                                      |           |                  |                            |                       |                                                      |                  |                  |                       |                       |                                    |                       |                       |                       |                       | Turn ov                         | er a                  | nd s                  | ign.                  | <b>→</b>              |

The timesheet is organized by weeks. The dates not included in this pay period are indicated by the zeros.

The total amount of time worked for each week is recorded in these sections. This Total Line is optional for the provider's use.