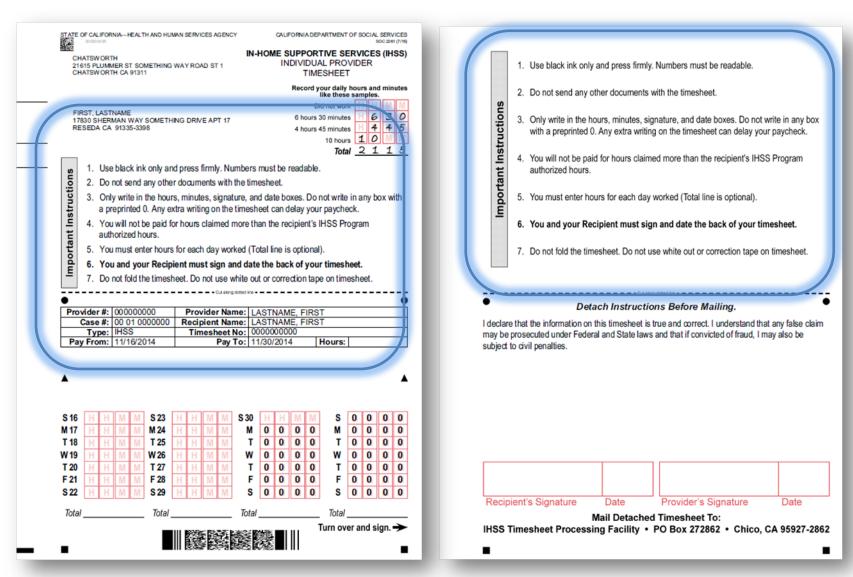

## **IHSS Timesheet**

It's important to follow the instructions when filling out the timesheet.

## All timesheets must be signed by both the recipient and provider.

This section has information with provider and recipient names including the case and provider numbers. The dates for this timesheet are also listed. Please note that the recipient's monthly authorized hours are now reflected on the timesheet.