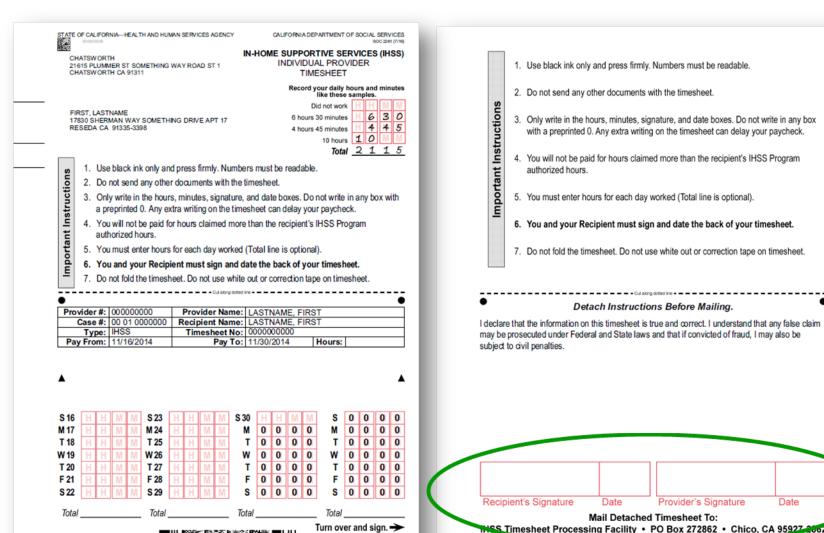

## All timesheets must be signed by both the recipient and provider.

This section has information with provider and recipient names including the case and provider numbers. The dates for this timesheet are also listed. Please note that the recipient's monthly authorized hours are now reflected on the timesheet.