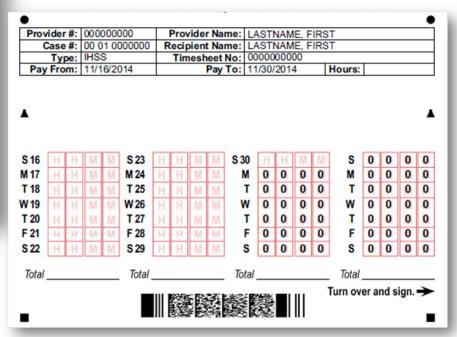

The timesheet is organized by weeks. The dates not included in this pay period are indicated by the zeros.

The total amount of time worked for each week is recorded in these sections. This Total Line is optional for the provider's use.

| Type: IHSS                                                                                                                                                                                                                                              |                            |                   | 00000             |                                      |                      |                                 |             |             | me: L            |             |             |                  |                  |                       |                  |                  |                  |                  |
|---------------------------------------------------------------------------------------------------------------------------------------------------------------------------------------------------------------------------------------------------------|----------------------------|-------------------|-------------------|--------------------------------------|----------------------|---------------------------------|-------------|-------------|------------------|-------------|-------------|------------------|------------------|-----------------------|------------------|------------------|------------------|------------------|
| Pay From: 11/16/2014 Pay To: 11/30/2014 Hours:  16 H H M M S23 H H M M S30 H H M M S 0 0 0 0 0 17 H H M M T25 H H M M T 0 0 0 0 T 0 0 0 0 0 18 H H M M W26 H H M M W 0 0 0 0 W 0 0 0 0 0 19 H H M M W26 H H M M W 0 0 0 0 0 T 0 0 0 0 0 0 0 0 0 0 0 0 0 |                            |                   |                   |                                      | R                    | Recipient Name: LASTNAME, FIRST |             |             |                  |             |             |                  |                  |                       |                  |                  |                  |                  |
| 16 H H M M S23 H H M M S30 H H M M S 0 0 0 0 0 17 H H M M M T 25 H H M M T 0 0 0 0 T 0 0 0 0 0 19 H H M M W26 H H M M W 0 0 0 0 W 0 0 0 0 0 0 0 0 0 0 0 0                                                                                               | Type: IHSS                 |                   |                   |                                      | Timesheet No: 000000 |                                 |             |             |                  | 0000        | 0000        |                  |                  |                       |                  |                  |                  |                  |
| 17 H H M M M 24 H H M M M M 0 0 0 0 M 0 0 0 0 0 18 H H M M M T 25 H H M M M T 0 0 0 0 T 0 0 0 0 0 0 19 H H M M W 26 H H M M W W W W W W W W W W W W W W W W                                                                                             | Pay From:                  | 11/16             | 6/2014            | 4                                    | Pay To:              |                                 |             |             | To: 11           | /30/        | 2014        | 4                |                  | Hours:                |                  |                  |                  |                  |
|                                                                                                                                                                                                                                                         | 18 H H<br>19 H H<br>20 H H | IVI<br>IVI<br>IVI | M M T M W M T M F | M 24<br>F 25<br>V 26<br>F 27<br>F 28 | H<br>H<br>H          | HHHH                            | M<br>M<br>M | M<br>M<br>M | M<br>T<br>W<br>T | 0<br>0<br>0 | 0<br>0<br>0 | 0<br>0<br>0<br>0 | 0<br>0<br>0<br>0 | M<br>T<br>W<br>T<br>F | 0<br>0<br>0<br>0 | 0<br>0<br>0<br>0 | 0<br>0<br>0<br>0 | 0<br>0<br>0<br>0 |