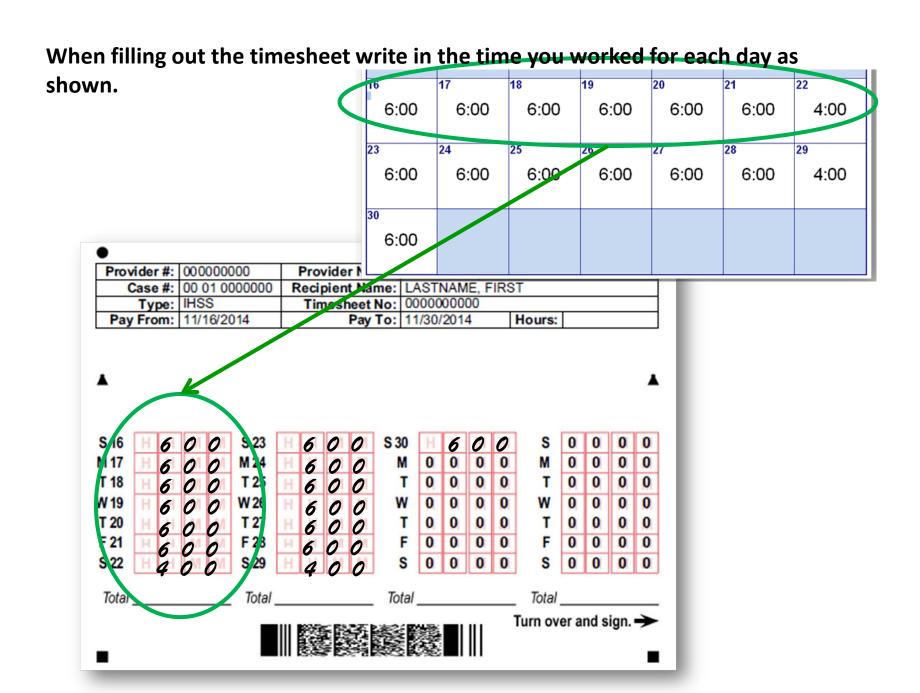

## **IHSS Timesheet**

It's important to follow the instructions when filling out the timesheet.

## Filling out the IHSS Time Sheet

Make sure you have a way to keep track of the hours you have worked. It is a good idea to use a calendar for this.

| Sun  | Mon  | Tue  | Wed  | Thu  | Fri  | Sat  |
|------|------|------|------|------|------|------|
| 1    | 2    |      | 4    | 5    | 6    | 7    |
| 9    | 10   | 11   | 12   | 13   | 14   | 15   |
| 16   | 17   | 18   | 19   | 20   | 21   | 22   |
| 6:00 | 6:00 | 6:00 | 6:00 | 6:00 | 6:00 | 4:00 |
| 23   | 24   | 25   | 26   | 27   | 28   | 29   |
| 6:00 | 6:00 | 6:00 | 6:00 | 6:00 | 6:00 | 4:00 |
| 6:00 |      |      |      |      |      |      |