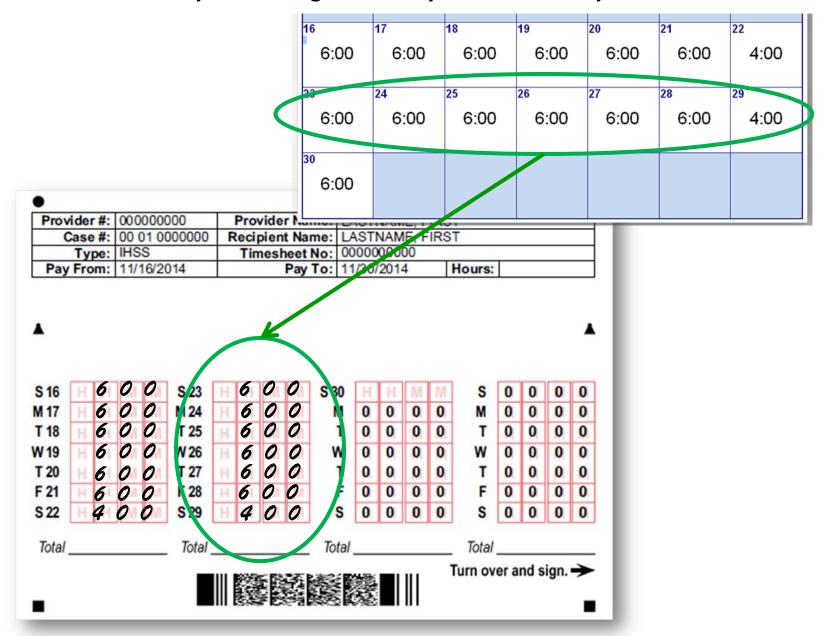

The timesheet is organized by weeks. The dates not included in this pay period are indicated by the zeros.

The total amount of time worked for each week is recorded in these sections. This Total Line is optional for the provider's use.