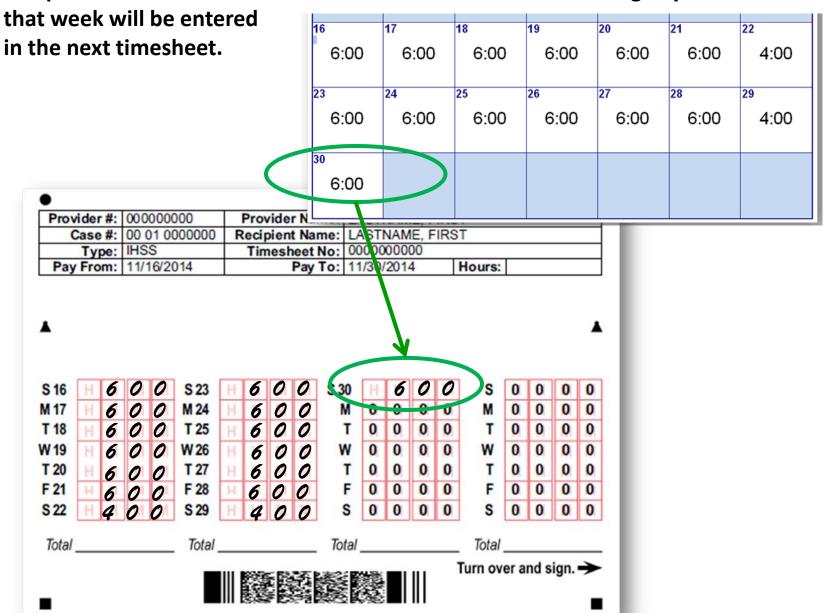

## Do the same for every week using the times you recorded on your calendar.

The partial week will be entered as shown below. The remaining days of

- ✓ Follow the instructions on the timesheet.
- ✓ Timesheets *must* be signed by both the recipient and provider.
- ✓ Timesheets are organized by weeks. Dates not included in this pay period are indicated by the zeros.
- ✓ Ensure you have a way to track the hours you have worked (i.e., Calendar).
- ✓ When filling out the timesheet write the time you worked for each day. This should reflect the hours you have been tracking.