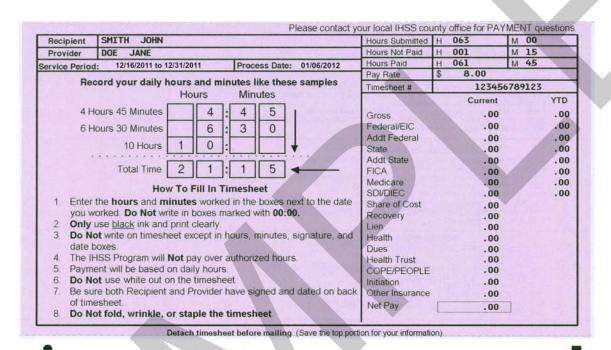

<u>How to Claim Your Worked Time</u>: On the new timesheet, you will write the time you worked in **hours and minutes** each day. You no longer need to change minutes to decimals. For example, if you work 4 hours and 45 minutes, you would enter 4 in the "Hours" boxes and 45 in the "Minutes" boxes (see example on enclosed sample Pay Stub).