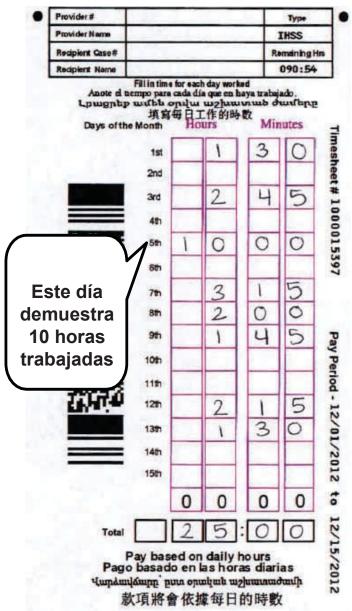

### THES Recipient Case# Remaining Hrs 090:54 Redpiers Name Fill in time for each day worked Anote d nempo para cada dia que en haya trabajado. pungntip untible opulus un justimus dustinge 填寫每日工作的時数 日工作的時数 Hours Minutes Days of the Month Timesheet # 1000015397 2nd 4 2 3rd 0 0 0 **This** 6th shows 3 7th 10 0 0 2 hours 4 Pay Period - 12/01/2012 worked 10th that 11th day 12th 5 2 3 0 13th 14th 15th to 0 0 0 12/15/2012 Pay based on daily hours Pago basado en las horas diarias Վարձավճարը՝ ըստ օրական աշխատաժամի 款項將會依據每日的時數